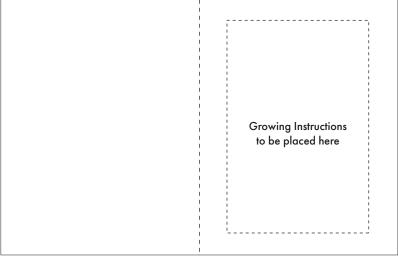

## ARTWORK SCALE 75%

REAR (when folded)

FRONT (when folded)

Product Image for visualisation colours may vary

INNER LEFT (when folded)

**FOLD** 

INNER RIGHT (when folded)

FLOOD RED AREA WITH BACKGROUND COLOUR FOR BLEED

FLOOD RED AREA WITH BACKGROUND COLOUR FOR BLEED SUGGESTED GROWING INSTRUCTIONS