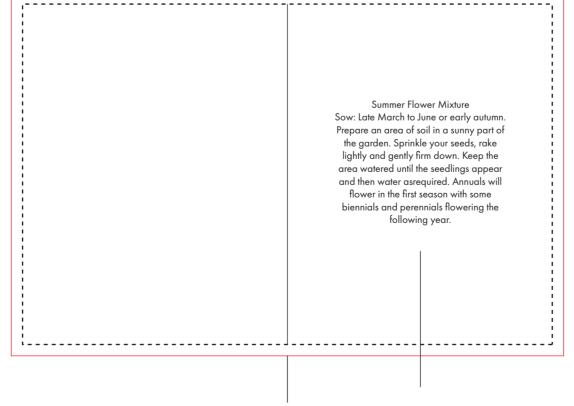

FLOOD RED AREA WITH BACKGROUND COLOUR FOR BLEED

FLOOD RED AREA WITH BACKGROUND COLOUR FOR BLEED SUGGESTED GROWING INSTRUCTIONS